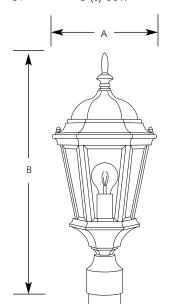

## **Wellbourne Collection**

Outdoor

| Туре    |     |
|---------|-----|
| -30     | -31 |
| P5482 🗌 |     |
| P5483 🗌 |     |

|             | Finish            |                   |            |            |                            |  |
|-------------|-------------------|-------------------|------------|------------|----------------------------|--|
| Catalog No. | Textured<br>White | Textured<br>Black | Lamping    | Dimer<br>A | Dimensions (Inches)<br>A B |  |
| P5482       | -30               | -31               | 1-100w A19 | 9-1/2      | 21-1/4                     |  |
| P5483       | -30               | -31               | 3 (c) 60w  | 13         | 26                         |  |