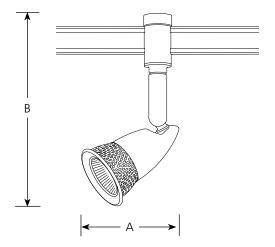

# Illluma-Flex<sup>®</sup> Track Head Mesh Shade Low Voltage

Track

Type \_\_\_\_\_ -09 P6119 □

|             | <u>Finish</u> |                  |                     |   |  |
|-------------|---------------|------------------|---------------------|---|--|
| Catalan Na  | Brushed       | Lamping          | Dimensions (Inches) |   |  |
| Catalog No. | Nickel        |                  | <u> </u>            | В |  |
| P6119       | -09           | 12v 35w MR(Incl) | 3-1/8               | 6 |  |