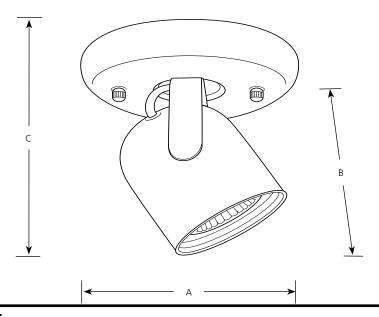

# **Directionals**

|         |         | Finis |        |                    |       |                     |       |  |
|---------|---------|-------|--------|--------------------|-------|---------------------|-------|--|
| Catalog | Brushed |       | Urban  |                    | Dimer | Dimensions (Inches) |       |  |
| No.     | Nickel  | White | Bronze | Lamping            | Α     | В                   | C     |  |
| P6145   | -09WB   | -30WB | -174WB | 1-50w MR16 (incl.) | 5     | 5                   | 4-3/4 |  |