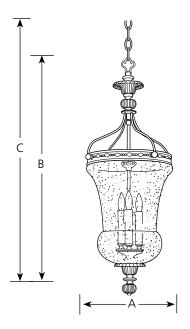

# Incandescent Florentino Hall & Foyer

| Туре  |     |  |
|-------|-----|--|
|       | -77 |  |
| D2970 | a 🗆 |  |

|         | Finish | <u> </u>   |                     |        |     |  |
|---------|--------|------------|---------------------|--------|-----|--|
| Catalog | Forged |            | Dimensions (Inches) |        |     |  |
| No.     | Bronze | Lamping    | Α                   | В      | C   |  |
| P2879   | -77    | 3 (c) 100w | 15-7/8              | 35-7/8 | 111 |  |