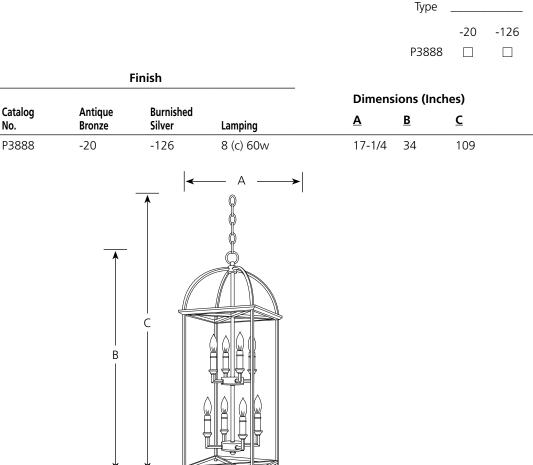

## **Piedmont**

Foyer

# **Specifications:**

**General** 

- Open style foyer unit with square tubing and arched top
- Matching candle covers and caps
- Two tier lamp clusters (4/4)
- Antique Bronze (-20) and Burnished Silver (-126) are hand painted
- Steel construction
- Six feet of 9 gauge matching chain supplied
- Can be wall mounted with accessory arm P8762