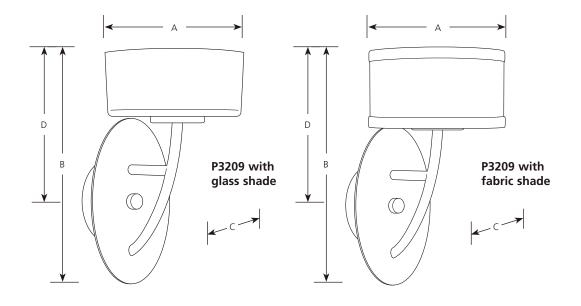

# Bath & Vanity

Halogen

Type -80WB P3209

|             | Finish |                                  |       |    |       |   |  |
|-------------|--------|----------------------------------|-------|----|-------|---|--|
|             | Forged | Dimensions (Inches)              |       |    |       |   |  |
| Catalog No. | Black  | Lamping                          | Α     | В  | С     | D |  |
| P3209       | -80WB  | 1-60w G9 base halogen (included) | 6-3/8 | 11 | 7-5/8 | 7 |  |