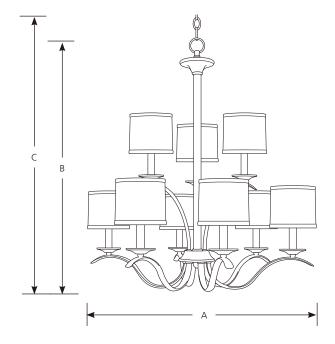

Incandescent Inspire Pendant

| Туре      |  |
|-----------|--|
| -09 -20   |  |
| P4638 🗌 🔲 |  |

|             | Finish          |        |           |                            |    |     |
|-------------|-----------------|--------|-----------|----------------------------|----|-----|
|             | Brushed Antique |        |           | <b>Dimensions (Inches)</b> |    |     |
| Catalog No. | Nickel          | Bronze | Lamping   | Α                          | В  | С   |
| P4638       | -09             | -20    | 9 (c) 60w | 29-3/8                     | 31 | 105 |