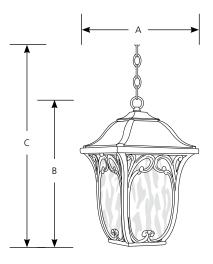

## Outdoor

Type -84 P6501

|             | Finish   |            | Dimensions (Inches) |    |    |  |
|-------------|----------|------------|---------------------|----|----|--|
| Catalog No. | Espresso | Lamping    | Α                   | В  | Ċ  |  |
| P6501       | -84      | 1 (m) 100w | 9-1/2               | 15 | 87 |  |