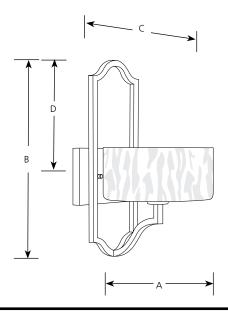

Incandescent Caress Sconces

Type \_\_\_\_\_\_

P7046

**Finish** 

| Catalog<br>No. | Polished<br>Nickel | Lamping                     | Dimensions (Inches) |    |       |       |
|----------------|--------------------|-----------------------------|---------------------|----|-------|-------|
|                |                    |                             | Α                   | В  | C     | D     |
| P7046          | -104WB             | 1 Krypton 60w<br>(included) | 8                   | 15 | 9-1/2 | 8-7/8 |