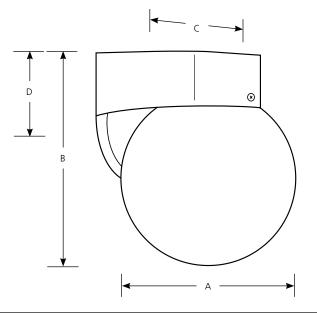

# Non-Metallic Energy Star Compliant

Outdoor

P5816

| 1 1 |  |
|-----|--|
|     |  |
|     |  |

|         | F     | inish | <br>Lamping               |                     |       |       |       |
|---------|-------|-------|---------------------------|---------------------|-------|-------|-------|
| Catalog | White | Black |                           | Dimensions (Inches) |       |       |       |
| No.     |       |       |                           | Α                   | В     | C     | D     |
| P5816   | -30WB | -31WB | 1-18w GU-24<br>(included) | 6                   | 7-1/8 | 6-1/2 | 2-1/2 |