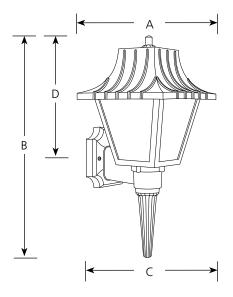

Type \_\_\_\_\_\_ -30WB -31WB

P5843

|                | Finish |       |                           |   |                     |       |        |  |
|----------------|--------|-------|---------------------------|---|---------------------|-------|--------|--|
| Catalog<br>No. | White  | Black | <br>Lamping               |   | Dimensions (Inches) |       |        |  |
|                |        |       |                           | Α | В                   | С     | D      |  |
| P5843          | -30WB  | -31WB | 1-18w GU-24<br>(included) | 8 | 17                  | 8-1/4 | 10-3/4 |  |