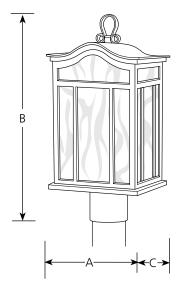

## Meadowlark

Outdoor

| Туре |      |
|------|------|
|      | -108 |

P5468

|  |  |  | 5 |  |
|--|--|--|---|--|
|  |  |  |   |  |
|  |  |  |   |  |
|  |  |  |   |  |

|                |                      |           | Dimensions (Inches) |          |          |  |
|----------------|----------------------|-----------|---------------------|----------|----------|--|
| Catalog<br>No. | Oil Rubbed<br>Bronze | Lamping   | <u>A</u>            | <u>B</u> | <u>C</u> |  |
| P5468          | -108                 | 3 (c) 60w | 8-1/2               | 17-1/2   | 6-7/8    |  |

### General

- Rectangular design with arched roof
- Scrolled loop on top
- Water seeded glass panels:

Front and rear panel 7-1/8" w x 11-3/8" ht.

Side panel 5-5/8" w x 10-3/8" ht.

- Die cast aluminum construction
- Plated oil rubbed bronze (-108) finish
- Companion chain hung and wall mounted units available