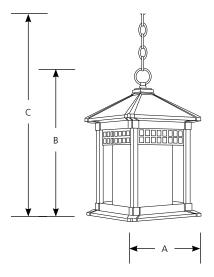

ıncandescent

**Merit** Wall Lantern Outdoor

|             | Finish | _          | Dimensions (Inches) |        |      |
|-------------|--------|------------|---------------------|--------|------|
| Catalog No. | Black  | Lamping    | Α                   | В      | C    |
| P6500       | -31    | 1 (m) 100w | 10                  | 17-1/2 | 2 91 |