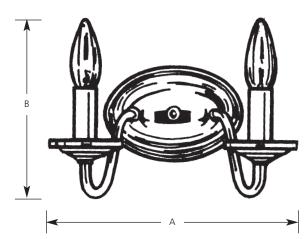

Incandescent Wall Bracket

| Туре    |  |
|---------|--|
| -10     |  |
| P2935 🗌 |  |
| P2936 🗌 |  |

|             | Finish<br>Polished |           | Dimensions (Inches) |       |       |  |
|-------------|--------------------|-----------|---------------------|-------|-------|--|
| Catalog No. | Brass              | Lamping   | A                   | В     | C     |  |
| P2935       | -10                | 1 (c) 60w | 4-1/4               | 6-3/4 | 6-1/2 |  |
| P2936       | -10                | 2 (c) 60w | 10-1/4              | 5-3/4 | 5-3/4 |  |