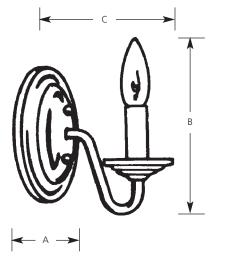

Incandescent Wall Bracket

| Туре    |  |
|---------|--|
| -10     |  |
| P2935 🗌 |  |
| P2936 🗌 |  |

|             | Finish<br>Polished |           | Dimensions (Inches) |       |       |  |
|-------------|--------------------|-----------|---------------------|-------|-------|--|
| Catalog No. | Brass              | Lamping   | A                   | В     | C     |  |
| P2935       | -10                | 1 (c) 60w | 4-1/4               | 6-3/4 | 6-1/2 |  |
| P2936       | -10                | 2 (c) 60w | 10-1/4              | 5-3/4 | 5-3/4 |  |