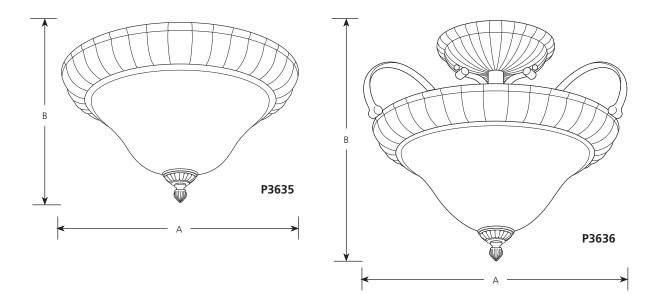

# **Close-to-Ceiling**

|             | Finish     |           | <b>Dimensions (Inches)</b> |
|-------------|------------|-----------|----------------------------|
| Catalog No. | Fieldstone | Lamping   | A B                        |
| P3635       | -87        | 2 (m) 60w | 16-3/4 8-1/4               |
| P3636       | -87        | 2 (m) 75w | 19-1/4 13                  |

#### <u>General</u>

- Antique stone glass bowl
- Hand painted finish
- Oval tubing scrolls
- P3635 is a flush mount and P3636 is a semi-flush mount
- Steel and resin construction
- Companion fixtures: Wall bracket, pendant, chandeliers, and hall & foyer