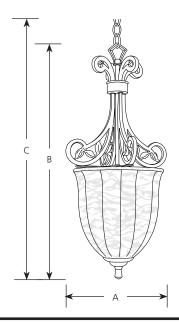

Incandescent Le Jardin Hall & Foyer

|             | Finish   |         |            |      |                     |    |  |
|-------------|----------|---------|------------|------|---------------------|----|--|
|             |          | Biscay  |            | Dime | Dimensions (Inches) |    |  |
| Catalog No. | Espresso | Crackle | Lamping    | Α    | В                   | С  |  |
| P3684       | -84      | -91C    | 1 (m) 100w | 11   | 24                  | 99 |  |