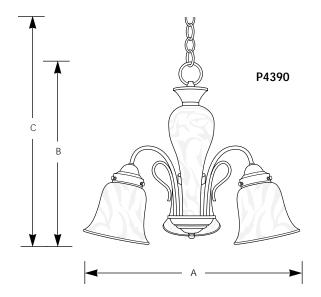

## Chandelier

| Туре  |     |     |  |
|-------|-----|-----|--|
|       | -33 | -44 |  |
| P4390 |     |     |  |
| P4391 |     |     |  |

| Finish      |         | ish    |            |                     |        |    |
|-------------|---------|--------|------------|---------------------|--------|----|
|             | Cobble- | Oxford |            | Dimensions (Inches) |        |    |
| Catalog No. | stone   | Silver | Lamping    | Α                   | В      | С  |
| P4390       | -33     | -44    | 3 (m) 100w | 19-1/2              | 15-5/8 | 54 |
| P4391       | -33     | -44    | 5 (m) 100w | 22-1/2              | 15-1/4 | 54 |