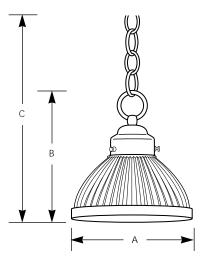

# **Pendant**

|             | Finish   |            |                     |   |    |  |
|-------------|----------|------------|---------------------|---|----|--|
|             | Polished |            | Dimensions (Inches) |   |    |  |
| Catalog No. | Brass    | Lamping    | Α                   | В | С  |  |
| P5080       | -10      | 1 (m) 100w | 6-3/4               | 7 | 42 |  |