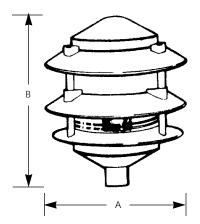

# Landscape

| Finish      |       |       |                            | Dimensions (Inches) |   |
|-------------|-------|-------|----------------------------|---------------------|---|
| Catalog No. | Black | Green | -<br>Lamping               | Α                   | В |
| P5219       | -31   | -38   | 1-24w 12v S.C. Bay (#1156) | 6                   | 7 |

## General

- Pagoda three tier style
- · Clear glass liner
- Painted Black (-31) or Green (-38) finish
- · Lamp replacement by removing the roof
- Aluminum construction