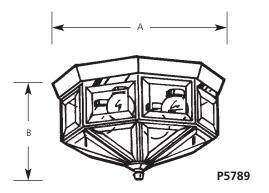

## **Close-to-Ceiling**

Closed Bottom Beveled Glass

| Type _ |     |  |
|--------|-----|--|
| -10    | -30 |  |
| P5788  |     |  |

| Finish      |       |       |                     |    |   |  |
|-------------|-------|-------|---------------------|----|---|--|
| Polished    |       |       | Dimensions (Inches) |    |   |  |
| Catalog No. | Brass | White | Lamping             | Α  | В |  |
| P5788       | -10   | -30   | 3 (c) 25w           | 9  | 7 |  |
| P5789       | -10   | -30   | 4 (c) 25w           | 12 | 7 |  |