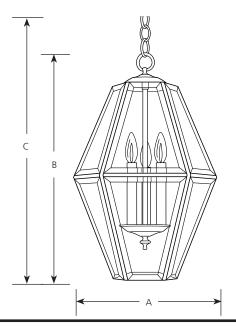

# **Bound Beveled Glass**

Hall & Foyer

| Catalog No. | Finish            |                   |           |                     |        |    |
|-------------|-------------------|-------------------|-----------|---------------------|--------|----|
|             | Brushed<br>Nickel | Polished<br>Brass | Lamping   | Dimensions (Inches) |        |    |
|             |                   |                   |           | Α                   | В      | C  |
| P3716       | -09               | -10               | 3 (c) 60w | 12-1/2              | 20-3/8 | 42 |