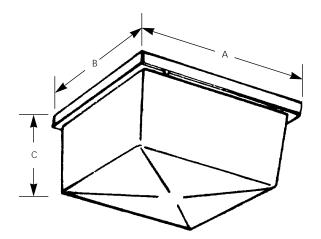

# Ceiling or Wall Mount

Outdoor

Type \_\_\_\_\_\_ -60 -68 P5791 □ □

|             | Diffuser        |                    |           |                              |
|-------------|-----------------|--------------------|-----------|------------------------------|
| Catalog No. | White<br>Ribbed | Clear<br>Prismatic | Lamping   | Dimensions (Inches)<br>A B C |
| P5791       | -60             | -68                | 2-75w A19 | 10-1/2 10-1/2 4              |