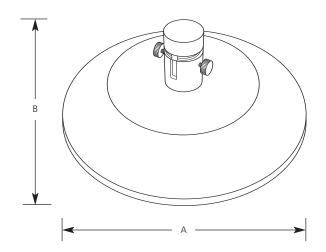

#### <u>General</u>

- 300 watt 120 to 12 volt low profile electronic transformer
- Mounts anywhere along Illuma-Flex track sections
- Positive support and connection for the Flex track

### Mounting

- Ceiling mount over a standard 4" hexagonal outlet box (by others)
- Removal of bottom cap allows track to be slid into slot, cap is replaced and side thumb screws tightened for solid contact to track
- Mounting hardware included for attachment to a standard 4" hexagonal outlet box.