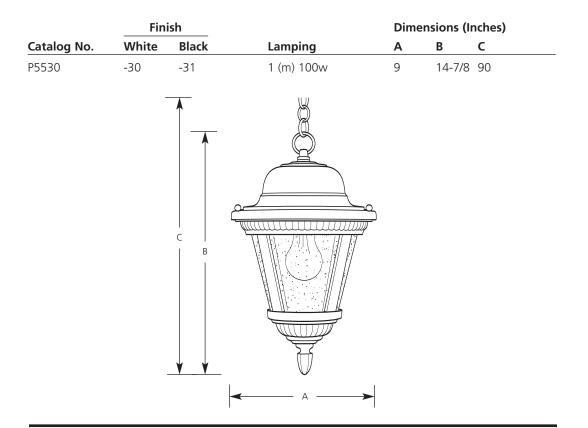

#### <u>General</u>

- Clear seeded glass.
- Ribbed details with ribbed finials
- Die cast aluminum construction
- 6 feet of matching 9 gauge chain supplied
- Painted finishes
- Companion post top, and wall units

### <u>Mounting</u>

- Ceiling chain mount
- Canopy covers a standard recessed 4" hexagonal outlet box
- Mounting strap included

# <u>Electrical</u>

- Ceramic medium based socket
- Pre-wired