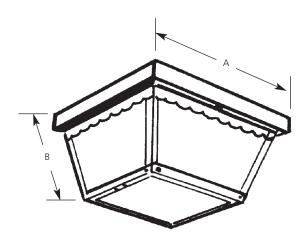

## Incandescent

# **Scalloped Edge**

Ceiling Mount

Outdoor

Туре

-31 P5727 🔲

| Finish      |       | Dimensions (Inches) |       |   |
|-------------|-------|---------------------|-------|---|
| Catalog No. | Black | Lamping             | Α     | В |
| P5727       | -31   | 1-60w A19           | 7-1/2 | 5 |