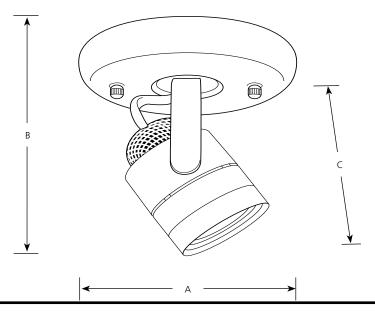

# **Directionals**

| Catalog<br>No. |         | Finis |        |                    |      |                     |   |  |
|----------------|---------|-------|--------|--------------------|------|---------------------|---|--|
|                | Brushed |       | Urban  |                    | Dime | Dimensions (Inches) |   |  |
|                | Nickel  | White | Bronze | Lamping            | Α    | В                   | С |  |
| P6146          | -09WB   | -30WB | -174WB | 1-50w MR16 (incl.) | 5    | 5                   | 5 |  |