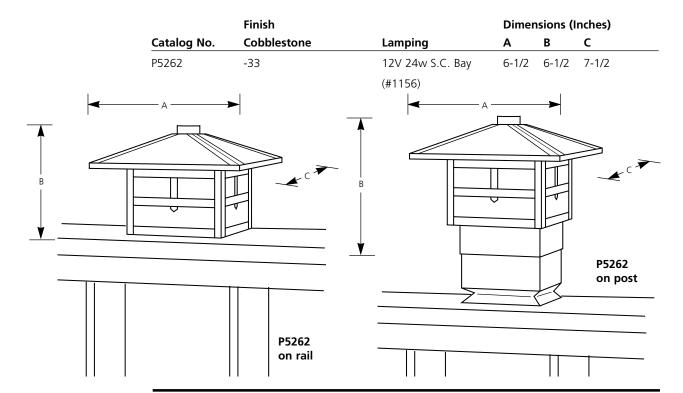

# Landscape

| Type  |     |  |  |
|-------|-----|--|--|
|       | -33 |  |  |
| P5262 |     |  |  |

#### General

- Solid Brass construction
- Powder coat paint finish base
- Hand painted finish
- Light Honey art glass panels (removable)
- Low Voltage fixture
- Removable top for easy re-lamping
- Designed to mount over 4x4 post, or flush mount on rail

### Mounting

 Mounts over 4x4 post using optional skirt or flush mounts on top of rail without using optional skirt