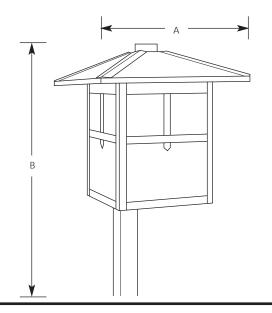

## Landscape

| Туре  |     |  |
|-------|-----|--|
|       | -33 |  |
| P5273 |     |  |
| P5274 |     |  |

|             | Finish           |               |            |                      |  |  |
|-------------|------------------|---------------|------------|----------------------|--|--|
| Catalog No. | Cobble-<br>stone | Lamping       | Dimer<br>A | nsions (Inches)<br>B |  |  |
| P5273       | -33              | 1 (m) 60w     | 6-1/2      | 30                   |  |  |
| P5274       | -33              | 1 13w Quad CF | 6-1/2      | 30                   |  |  |