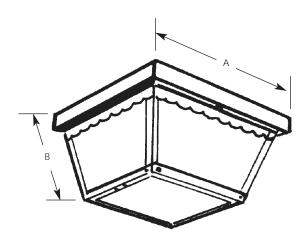

# **Scalloped Edge**

Ceiling Mount

Outdoor

| Finish      |       | Dimensions (Inches) |       |   |
|-------------|-------|---------------------|-------|---|
| Catalog No. | Black | Lamping             | Α     | В |
| P5727       | -31   | 1-60w A19           | 7-1/2 | 5 |