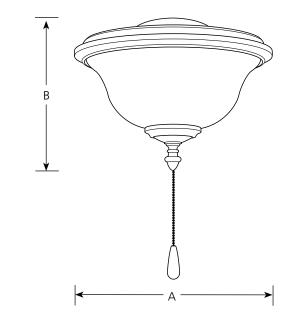

## Incandescent **Ceiling Fans** Ashmore Indoor/Outdoor Light Kit Туре -80 -20 -33 P2636 🗌 Finish Cobble-Forge **Dimensions (Inches)** Catalog Antique Bronze Black Lamping No. Stone Α В P2636 -20 -33 -80 2-60w (m) 11-1/16 8-1/4

## **Specifications:**

<u>General</u>

- Frosted seeded glass bowl, 10-1/8" dia. x 3-3/4" tall
- Pull chain is antique brass with (-20 & -33) walnut fob and (-80) black fob
- Utilizes (2) 60-watt medium based lamps. (2) 13-watt non-dimmable, medium base compact fluorescent lamps included.
- Designed primarily to compliment the Ashmore style outdoor lighting fixtures in the Progress catalog