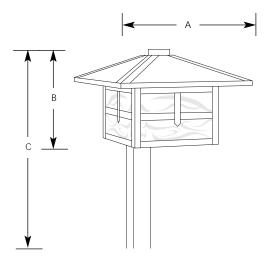

## Landscape

| Туре  |     |  |  |
|-------|-----|--|--|
|       | -33 |  |  |
| P5261 |     |  |  |

|             | Finish |                     |       |       |        |  |
|-------------|--------|---------------------|-------|-------|--------|--|
| Cobble-     |        | Dimensions (Inches) |       |       |        |  |
| Catalog No. | stone  | Lamping             | Α     | В     | С      |  |
| P5261       | -33    | 1-12v T5 18w        | 6-1/2 | 3-5/8 | 19-3/8 |  |