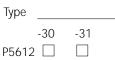

# Outdoor

| Finish      |       |       | _         | Dimensions (Inches) |       |       |       |
|-------------|-------|-------|-----------|---------------------|-------|-------|-------|
| Catalog No. | White | Black | Lamping   | Α                   | В     | С     | D     |
| P5612       | -30   | -31   | 1-60w A19 | 4-3/4               | 5-3/4 | 7-1/4 | 2-1/2 |