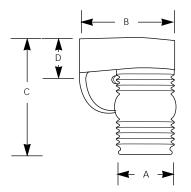

# Outdoor

| Finish      |       |       | _         | Dimensions (Inches) |       |       |       |
|-------------|-------|-------|-----------|---------------------|-------|-------|-------|
| Catalog No. | White | Black | Lamping   | Α                   | В     | С     | D     |
| P5612       | -30   | -31   | 1-60w A19 | 4-3/4               | 5-3/4 | 7-1/4 | 2-1/2 |