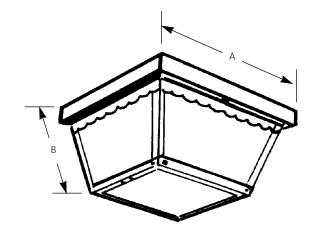

# Scalloped Edge

Outdoor

Ceiling Mount

| Туре  |     |  |  |
|-------|-----|--|--|
|       | -31 |  |  |
| P5729 |     |  |  |

|             | Finish |           | Dimensions (Inches) |   |
|-------------|--------|-----------|---------------------|---|
| Catalog No. | Black  | Lamping   | Α                   | В |
| P5729       | -31    | 2-60w A19 | 9-1/4               | 5 |