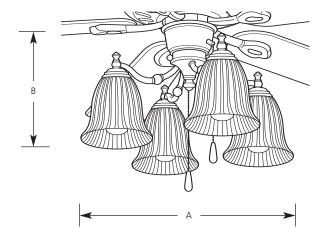

## **Ceiling Fans**

|             | Fii | nish    |                         |
|-------------|-----|---------|-------------------------|
| Catalog No. |     | Antique | Dimensions (Inches) A B |
|             |     | Nickel  |                         |
| P2625       | -77 | -81     | 18-3/4 8-1/2            |