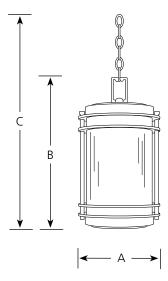

# Incandescent Penfield

Outdoor

| Туре |      |  |
|------|------|--|
|      | -108 |  |

P5503

**Finish** 

|                |                   | Dimensions (Inches) |          |          |          |  |
|----------------|-------------------|---------------------|----------|----------|----------|--|
| Catalog<br>No. | Antique<br>Nickel | Lamping             | <u>A</u> | <u>B</u> | <u>C</u> |  |
| P5503          | -108              | 1 (m) 100w          | 8        | 14-1/4   | 89       |  |

## General

- Outer clear glass cylinder: 6-1/4" dia. x 10" T x 1/8" wall thickness
- Inner opal glass cylinder: 5 dia. x 10-3/8 T, 1/8 wall thickness
- Cylindrical styling
- Six feet of 9 gauge chain supplied
- Painted finish
- Die cast aluminum construction
- Matching chain hung and wall units available