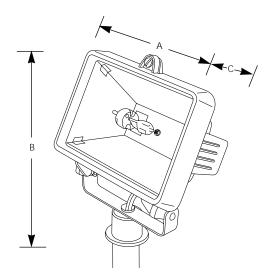

| Halogen | Flood Light | Landscape |
|---------|-------------|-----------|
| Taluqen | FIOOG LIGHT | Lanuscape |

| Туре  |       |
|-------|-------|
|       | -31WB |
| P5239 |       |

| Finish      |       |                 | Dimensions (Inches) |   |       |  |
|-------------|-------|-----------------|---------------------|---|-------|--|
| Catalog No. | Black | Lamping         | Α                   | В | С     |  |
| P5239       | -31WB | 1-50w G4 Bi-pin | 5-1/4               | 6 | 3-1/2 |  |