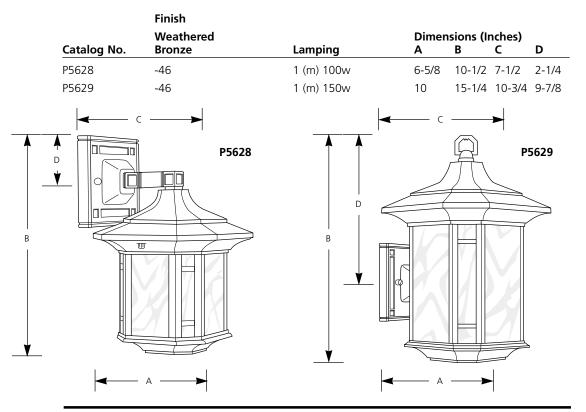

## Arts & Crafts Collection Outdoor Lanterns Wall Mount

| Туре  |     |  |  |
|-------|-----|--|--|
|       | -46 |  |  |
| P5628 |     |  |  |
| P5629 |     |  |  |

## Specifications:

<u>General</u>

- Hand-painted finish
- Light honey art glass panels
- Die cast aluminum construction
- Companion fixtures: Post top asnd chain hung lanterns

## Mounting

• Wall mount

P5628 back plate is 4-1/2 " square P5629 back plate is 5-1/2 " square