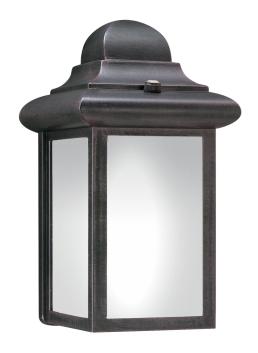

## Outdoor Fluorescent 1-light Outdoor Wall Lantern in Painted Bronze finish

One-light die-cast aluminum outdoor wall bracket with etched glass in a Painted Bronze Finish. 120V Electronic Ballast. Photocell included.

## Additional information

**SKU** PL948063

Family Name Outdoor Fluorescent
Full Finish Painted Bronze

**Location** Outdoor **Illumination Source** Fluorescent

 Fixture Type
 Wall

 Height
 9"

 Width
 5 3/4"

 Depth
 4 1/2"