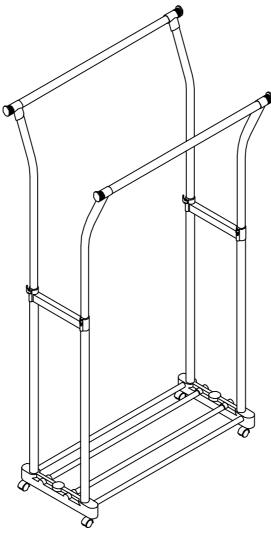

**MUST DO:** Part # 4 (Curve Tubes) is inserted inside of Part # 2 (Black Tubes), please detach Part # 4 from Part # 2 before assembling.