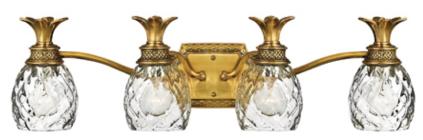

## Plantation

A Hinkley classic, the ornate Plantation collection features exceptional pineapple shaped, clear optic glass that makes a noble statement. The elaborate, decorative cast detailing is accentuated by its lush finish.

Width: 29"

Height: 8.25" Weight: 10 lbs. Material: Solid Brass Glass: Clear Optic Glass Bulb: Four 100w Medium Base Voltage: 120v TTO: 4.75" Extension: 6.75" Back Plate Height: 4.75" Back Plate Width: 8" Certification: C-US Damp Rated UPC: 640665531411