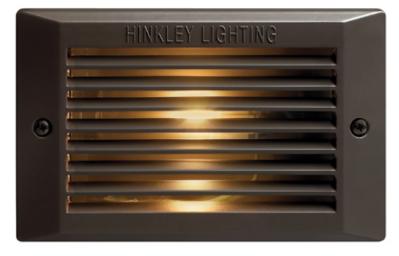

58025BZ Line Voltage

Width: 7.5" Height: 4.75" Weight: 2 lbs. Material: Die-Cast Aluminum Glass: Flat, Clear, Tempered, Shock and Heat Resistant Glass Lens Bulb: One 25w G9 Voltage: 120v Leadwire: 6" UPC: 640665580259 Notes: Step Light; Wiring: 6" of usable 200° C, 18 AWG wire leads along with ground lead. Housing 5.25" Width, 3.75" Height and 2.5"