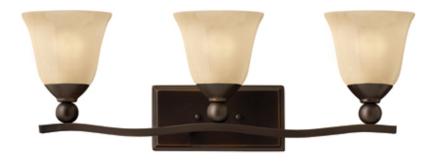

## 5893OB

Bolla

The graceful lines of Bolla create a soft elegance, while heavy cast ball transition detail add to its innovative style. The strong proportions of the design contrast with the subtle bell shaped glass, combining both traditional and modern details.

Width: 26" Height: 8.75" Weight: 8 lbs. Material: Metal

Glass: Amber Seedy Glass Bulb: Three 100w Medium Base

Voltage: 120v TTO: 6.5"

Extension: 6.75"

Back Plate Height: 4.5" Back Plate Width: 9.25"

Certification: C-US Damp Rated