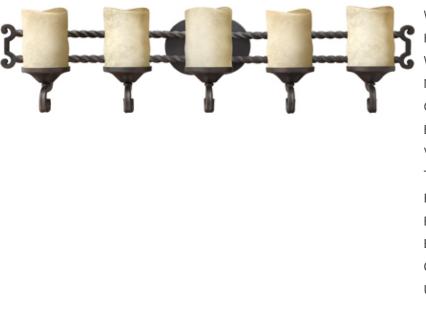

## Casa

Casa makes the most of its fine details: individually unique antique scavo glass, twisted wrought iron and hand-forged scrollwork in an Olde Black finish complete its rustic-chic appeal with a Southwestern flair.

Width: 35.75" Height: 8.75" Weight: 15 lbs. Material: Metal Glass: Antique Scavo Glass Bulb: Five 100w Medium Base Voltage: 120v TTO: 3.25" Extension: 7" Back Plate Height: 5" Back Plate Height: 5" Certification: C-US Damp Rated UPC: 640665554502