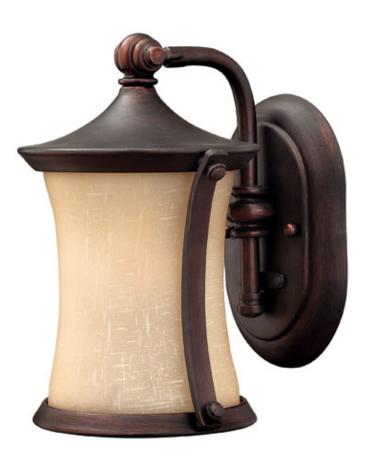

## Thistledown

Thistledown is an updated traditional design with smooth, flowing transitions that blend into an industrial yoke-mount center stem. The Victorian Bronze finish complements its amber linen glass for a warm elegance.

Width: 6.5" Height: 9.75" Weight: 4 lbs. Material: Aluminum Glass: Amber Linen Glass Bulb: One 60w Medium Base Voltage: 120v TTO: 5.25" Extension: 7.5" Back Plate Height: 7" Back Plate Height: 7" Back Plate Width: 5" Certification: C-US Wet Rated UPC: 640665128604 Notes: Energy Saving / Dark Sky options available