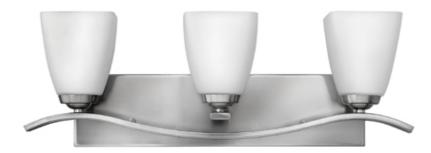

## 5373BN

Josie

Brushed Nickel finish with etched opal glass and a raceway back plate. Glass transitions from round on the bottom to square on the top. Josie features Hinkley's invisi-mount system where all hardware is hidden on the back plate.

Width: 23" Height: 8"

Weight: 9.68 lbs. Material: Metal

Glass: Etched Opal Glass

Bulb: Three 100w Medium Base

Voltage: 120v TTO: 5.75" Extension: 6"

Back Plate Height: 4.5" Back Plate Width: 18"

Certification: C-US Damp Rated