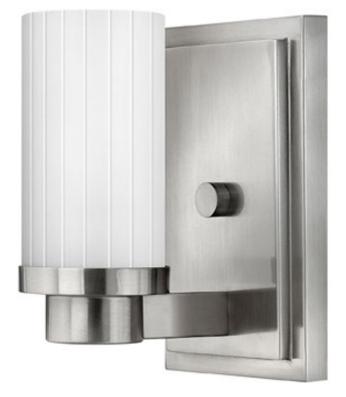

4970BN Midtown Brushed Nickel finish with multi-faceted etched glass

Width: 5" Height: 8" Weight: 3 lbs. Material: Metal Glass: Multi-Faceted Etched Glass Bulb: One 100w Medium Base Voltage: 120v TTO: 4" Extension: 6.25" Back Plate Height: 8" Back Plate Height: 8" Certification: C-US Dry Rated UPC: 640665497007