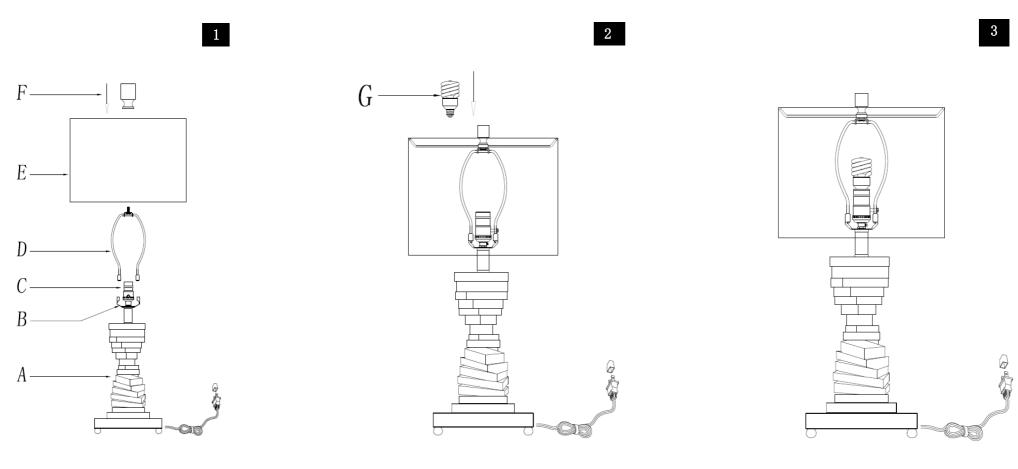

# Part List and Hardware List

| PIECE | DESCRIPTION | PICTURE    | QUANTITY | PIECE | DESCRIPTION | PICTURE | QUANTITY |
|-------|-------------|------------|----------|-------|-------------|---------|----------|
| A     | Lamp base   |            | 1X       | Е     | Shade       |         | 1X       |
| В     | Saddle      | $\bigcup$  | 1X       | F     | Finial      |         | 1X       |
| С     | Socket      |            | 1X       | G     | Bulb        |         | 1X       |
| D     | Harp        | $\bigcirc$ | 1X       |       |             |         | 1X       |

Step 1

Unpack all parts from cartons carefully Insert the Harp (D) into the Saddle (B). Put the shade(E) on the Harp(D), then tighten the Finial (F)into the Harp (D)

**ENJOY YOUR LAMP** 

Step2 Insert the bulb(G) into the socket(C).

Step3 Put the light on a level surface to check if everything is stable.