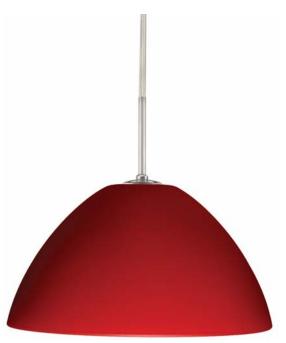

#### DESCRIPTION

Cord-hung midi pendant with handcrafted glass.

### DIFFUSER

Shade shall be handcrafted glass of various decors. Diameter of 10.5" and height of 5.5"

#### LABELS

UL listed. Suitable for Damp Locations (interior use only).

Red • Satin Nickel