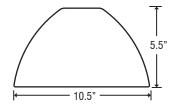

### DIFFUSER

Shade shall be handcrafted glass of various decors. Diameter of 10.5" and height of 5.5"