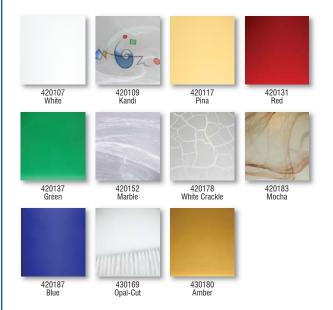

### **ORDERING:**

Underside

| Canopy Style    | Opt.           | Glass Decor |               | Metal Finish |              |
|-----------------|----------------|-------------|---------------|--------------|--------------|
| 1JC 1 Lt Dome   | <b>V</b> GU24  | 420107      | White         | BR           | Bronze       |
| 1JT 1 Lt Flat   | <i>max</i> 13W | 420109      | Kandi         | SN           | Satin Nickel |
| 3JB 3 Lt Linear |                | 420117      | Pina          |              |              |
| 3JC 3 Lt Round  |                | 420131      | Red           |              |              |
| 3JV 3 Lt Bar    |                | 420137      | Green         |              |              |
| 6JC 6 Lt Round  |                | 420152      | Marble        |              |              |
|                 |                | 420178      | White Crackle |              |              |
|                 |                | 420183      | Mocha         |              |              |
|                 |                | 420187      | Blue          |              |              |
|                 |                | 430169      | Opal-Cut      |              |              |
|                 |                | 430180      | Amber         |              |              |