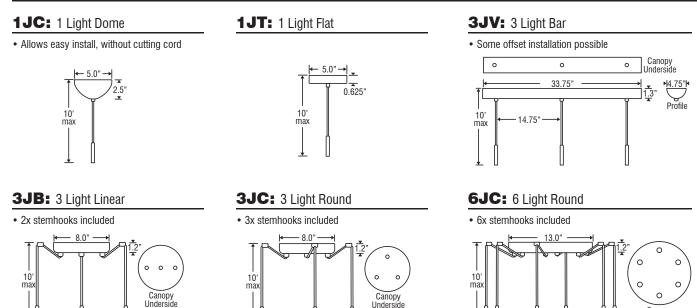

#### **CANOPY OPTIONS**

Refer to back page for options. Available on 1, 3 or 6 light fixed-connect canopies.

## **CANOPY OPTIONS:**

### **ORDERING:**

Underside

| Canopy Style    | Opt.           | Glass Decor |               | Metal Finish |              |
|-----------------|----------------|-------------|---------------|--------------|--------------|
| 1JC 1 Lt Dome   | <b>V</b> GU24  | 420107      | White         | BR           | Bronze       |
| 1JT 1 Lt Flat   | <i>max</i> 13W | 420109      | Kandi         | SN           | Satin Nickel |
| 3JB 3 Lt Linear |                | 420117      | Pina          |              |              |
| 3JC 3 Lt Round  |                | 420131      | Red           |              |              |
| 3JV 3 Lt Bar    |                | 420137      | Green         |              |              |
| 6JC 6 Lt Round  |                | 420152      | Marble        |              |              |
|                 |                | 420178      | White Crackle |              |              |
|                 |                | 420183      | Mocha         |              |              |
|                 |                | 420187      | Blue          |              |              |
|                 |                | 430169      | Opal-Cut      |              |              |
|                 |                | 430180      | Amber         |              |              |