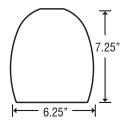

#### DIFFUSER

Shade shall be handcrafted glass of various decors. Diameter of 6.25" and height of 7.25"

#### For ordering information, see page back.

Glass dimensions provided are nominal. Allowance must be made for dimensional tolerance in handcrafted glasses.