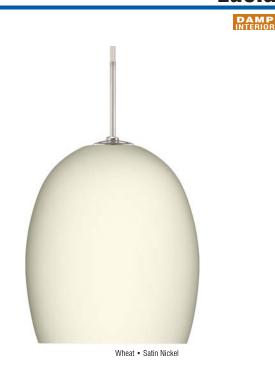

#### DESCRIPTION

Cord-hung midi pendant with handcrafted glass.

#### **METAL FINISH**

Canopy, Shade Fitter and Sleeve shall be finished in either Bronze or Satin Nickel.