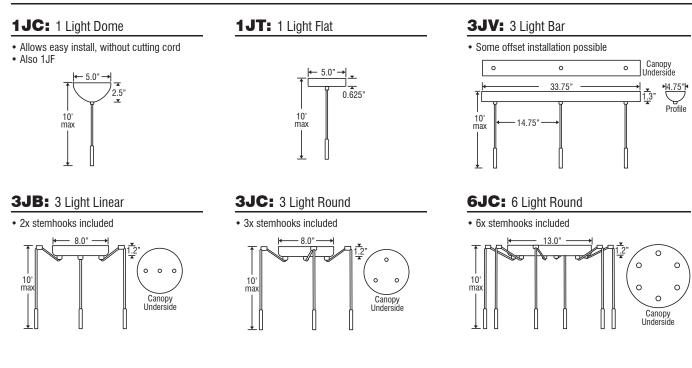

### **CANOPY OPTIONS**

Refer to back page for options. Available on 1, 3 or 6 light fixed-connect canopies.

# **CANOPY OPTIONS:**