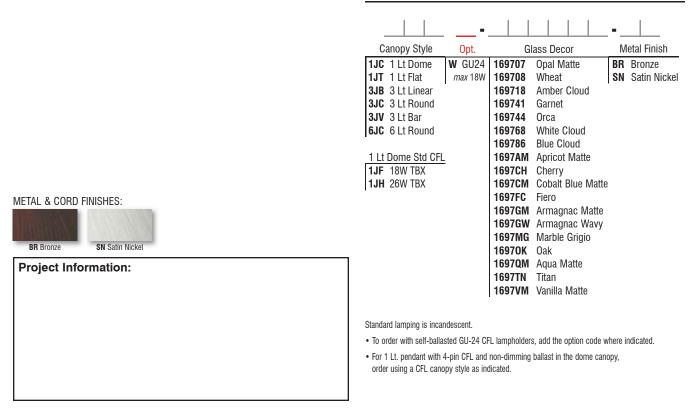

### **CANOPY OPTIONS**

Refer to back page for options. Available on 1, 3 or 6 light fixed-connect canopies.

# **CANOPY OPTIONS:**

## **ORDERING:**