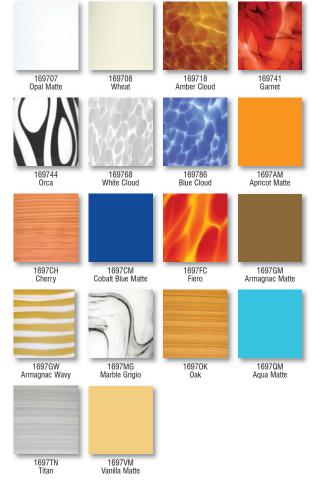

#### DIFFUSER

Shade shall be handcrafted glass of various decors. Diameter of 6.25" and height of 7.25"