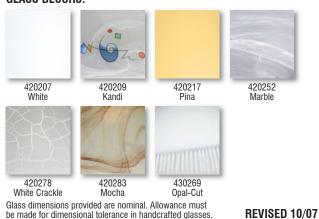

# ORDERING:

| -                         |             |               | - 1                 |              |
|---------------------------|-------------|---------------|---------------------|--------------|
| <b>Canopy Style</b>       | Glass Decor |               | <b>Metal Finish</b> |              |
| 1KX 1 Lt (Incandescent)   | 420207      | White         | BR                  | Bronze       |
| <b>1KF</b> 1 Lt (18W CFL) | 420209      | Kandi         | SN                  | Satin Nickel |
|                           | 420217      | Pina          |                     |              |
|                           | 420252      | Marble        |                     |              |
|                           | 420278      | White Crackle |                     |              |
|                           | 420283      | Mocha         |                     |              |
|                           | 430269      | Opal-Cut      |                     |              |

# **GLASS DECORS:**