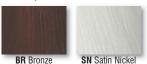

# **METAL FINISH**

Canopy and glass retainer hardware shall be finished in either Bronze or Satin Nickel, with matching tint on support cable.

# **METAL, CORD & CABLE FINISHES:**